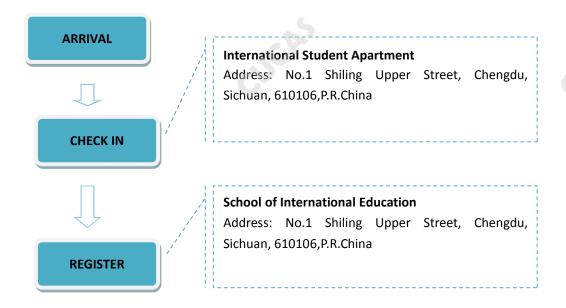

# **Chengdu University**

### CHECK IN INFORMATION

DATE/PERIOD: Registration dates indicated on the admission notice

- Check in before the registration date/period? Allowed(2 or 3 days at most)
- 24 hrs on duty? Yes

## ■ AFTER ARRIVAL



## **■ OTHER REMINDERS**

## **Temporary Residence**

Students live off campus must get a Registration Form of Temporary Residence within 24 hours at the local police station, but if you settle down in a hotel, you don't have to do so.

### **■** Hotels

WAN LIDUO Grand Hotel (English service is available.)

Address: beside the campus

## CONTACTS



### **CUCAS Office**

Tel: +86-10-82865135 Email: <a href="mailto:service@cucas.cn">service@cucas.cn</a>

www.cucas.edu.cn